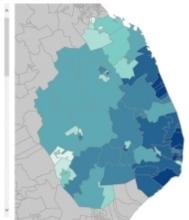

#### IoD2019 Interactive Dashboard - Local Authority Focus

The IoD2019 dashboard allows users to explore the 2019 English Indices of Deprivation data at both local authority district level and neighbourhood (LSOA) level. Users can select a local authority from the Local Authority Look-up box. Working clockwise, the maps will display where the local authority is located at different scales. The larger map will update with the locations of each neighbourhood within the local authority. This map has also been colour coded to display which decile the neighbourhood falls into nationally (dark blue indicating relatively more deprived and pale green indicating relatively less deprived). The Table beside provides more detail on each neighbourhood within the local authority, presenting its LSOA code, name, overall IMD2019 rank and decile, which has also been colour coded to correspond to the map. The Deprivation Domains box displays where the local authority ranks on each of the seven domains and supplementary indices. The IMD2019 Rank, Score and Rank of proportion of LSOAs in most deprived 10% nationally is displayed in each of the three gauges.