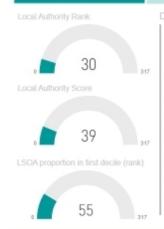

## Indices of Multiple Deprivation (IMD)

served by One Team

South & East Lincolnshire Councils Partnership

| Indicator                      | South Holland | Boston | East Lindsey |
|--------------------------------|---------------|--------|--------------|
| Income                         | 140           | 92     | 42           |
| Employment                     | 140           | 85     | 25           |
| Education, Skills & Training   | 9             | 1      | 28           |
| Health & Disability            | 171           | 113    | 53           |
| Crime                          | 285           | 237    | 247          |
| Living Environment             | 228           | 135    | 85           |
| Barriers to Housing & Services | 123           | 180    | 137          |
| Local Authority Rank           | 144           | 85     | 30           |

#### IoD2019 Interactive Dashboard - Local Authority Focus

The IoD2019 dashboard allows users to explore the 2019 English Indices of Deprivation data at both local authority district level and neighbourhood (LSOA) level. Users can select a local authority from the Local Authority Look-up box. Working clockwise, the maps will display where the local authority is located at different scales. The larger map will update with the locations of each neighbourhood within the local authority. This map has also been colour coded to display which decile the neighbourhood falls into nationally (dark blue indicating relatively more deprived and pale green indicating relatively less deprived). The Table beside provides more detail on each neighbourhood within the local authority, presenting its LSOA code, name, overall IMD2019 rank and decile, which has also been colour coded to correspond to the map. The Deprivation Domains box displays where the local authority ranks on each of the seven domains and supplementary indices. The IMD2019 Rank, Score and Rank of proportion of LSOAs in most deprived 10% nationally is displayed in each of the three gauges.