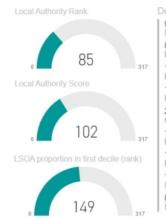

#### IoD2019 Interactive Dashboard - Local Authority Focus

The IoD2019 dashboard allows users to explore the 2019 English Indices of Deprivation data at both local authority district level and neighbourhood (LSOA) level. Users can select a local authority from the Local Authority Look-up box. Working clockwise, the maps will display where the local authority is located at different scales. The larger map will update with the locations of each neighbourhood within the local authority. This map has also been colour coded to display which decile the neighbourhood falls into nationally (dark blue indicating relatively more deprived and pale green indicating relatively less deprived). The Table beside provides more detail on each neighbourhood within the local authority, presenting its LSOA code, name, overall IMD2019 rank and decile, which has also been colour coded to correspond to the map. The Deprivation Domains box displays where the local authority ranks on each of the seven domains and supplementary indices. The IMD2019 Rank, Score and Rank of proportion of LSOAs in most deprived 10% nationally is displayed in each of the three gauges.