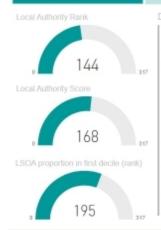

## Indices of Multiple Deprivation (IMD)

served by One Team

South & East Lincolnshire Councils Partnership

| Indicator                      | South Holland | Boston | East Lindsey |
|--------------------------------|---------------|--------|--------------|
| Income                         | 140           | 92     | 42           |
| Employment                     | 140           | 85     | 25           |
| Education, Skills & Training   | 9             | 1      | 28           |
| Health & Disability            | 171           | 113    | 53           |
| Crime                          | 285           | 237    | 247          |
| Living Environment             | 228           | 135    | 85           |
| Barriers to Housing & Services | 123           | 180    | 137          |
| Local Authority Rank           | 144           | 85     | 30           |

#### IoD2019 Interactive Dashboard - Local Authority Focus

The IoD2019 dashboard allows users to explore the 2019 English Indices of Deprivation data at both local authority district level and neighbourhood (LSOA) level. Users can select a local authority from the Local Authority Look-up box. Working clockwise, the maps will display where the local authority is located at different scales. The larger map will update with the locations of each neighbourhood within the local authority. This map has also been colour coded to display which decile the neighbourhood falls into nationally (dark blue indicating relatively more deprived and pale green indicating relatively less deprived). The Table beside provides more detail on each neighbourhood within the local authority, presenting its LSOA code, name, overall IMD2019 rank and decile, which has also been colour coded to correspond to the map. The Deprivation Domains box displays where the local authority ranks on each of the seven domains and supplementary indices. The IMD2019 Rank, Score and Rank of proportion of LSOAs in most deprived 10% nationally is displayed in each of the three gauges.