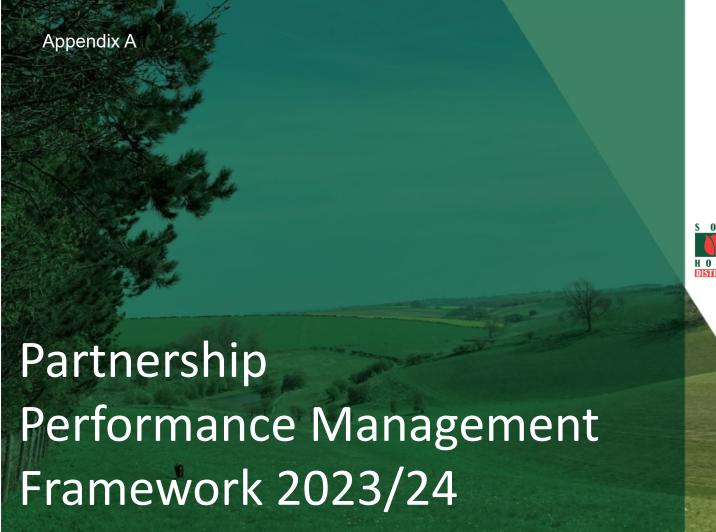

#### IoD2019 Interactive Dashboard - Local Authority Focus

The IoD2019 dashboard allows users to explore the 2019 English Indices of Deprivation data at both local authority district level and neighbourhood (LSOA) level. Users can select a local authority from the Local Authority Look-up box. Working clockwise, the maps will display where the local authority is located at different scales. The larger map will update with the locations of each neighbourhood within the local authority. This map has also been colour coded to display which decile the neighbourhood falls into nationally (dark blue indicating relatively more deprived and pale green indicating relatively less deprived). The Table beside provides more detail on each neighbourhood within the local authority, presenting its LSOA code, name, overall IMD2019 rank and decile, which has also been colour coded to correspond to the map. The Deprivation Domains box displays where the local authority ranks on each of the seven domains and supplementary indices. The IMD2019 Rank, Score and Rank of proportion of LSOAs in most deprived 10% nationally is displayed in each of the three gauges.